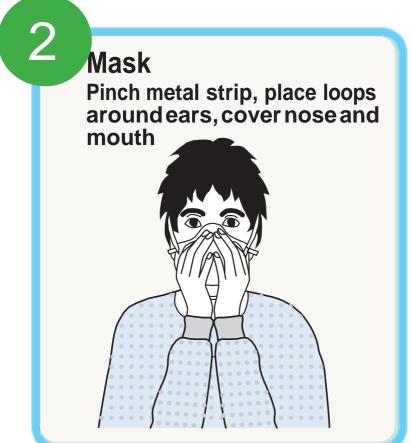

## Putting on (donning) personal protective equipment (PPE)

This is done outside the individuals room.

Pre-donning instructions

- tie hair back
- remove jewellery
- check PPE is the correct size

Perform hand hygiene before putting on PPE