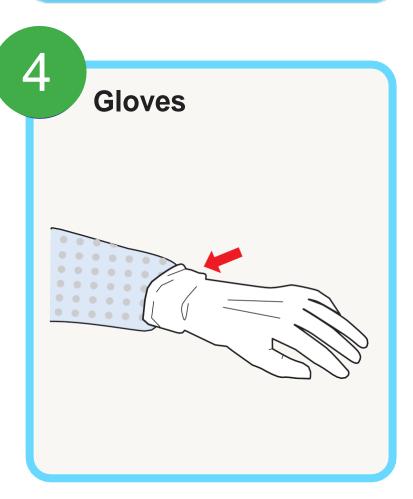

## Putting on (donning) personal protective equipment (PPE)

This is done outside the individuals room.

Pre-donning instructions

- tie hair back
- remove jewellery
- check PPE is the correct size

Perform hand hygiene before putting on PPE