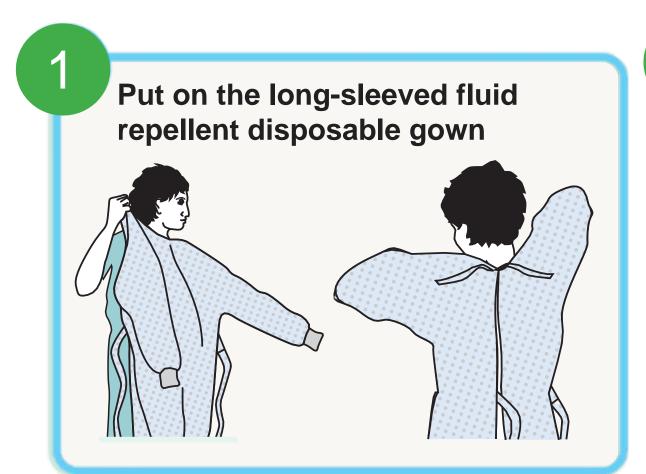

## Putting on (donning) personal protective equipment (PPE)

This is done outside the individuals room.

Pre-donning instructions

- tie hair back
- remove jewellery
- check PPE is the correct size

Perform hand hygiene before putting on PPE