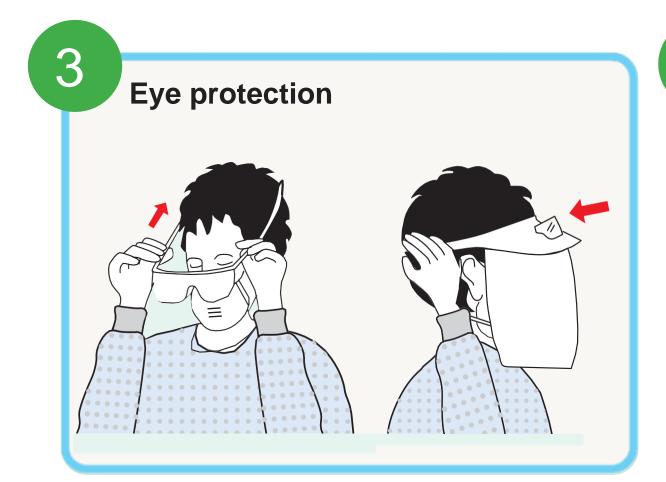

## Putting on (donning) personal protective equipment (PPE)

This is done outside the individuals room.

Pre-donning instructions

- tie hair back
- remove jewellery
- check PPE is the correct size

Perform hand hygiene before putting on PPE