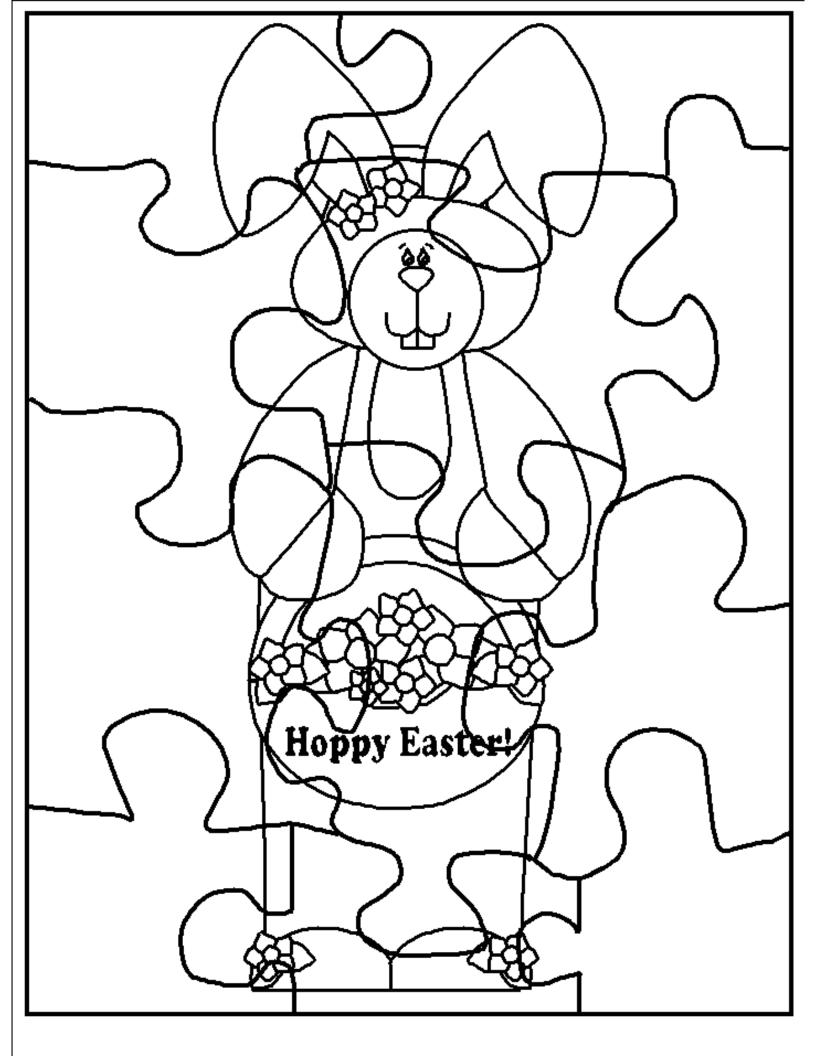

### Easter Printable Jigsaw Puzzle

Suggestion: For a party, laminate or cover with clear contact paper purchased at your local office supply store and use as placemats. The placemats can be sent home as treats.

### Materials:

- paper
- printer
- scissors
- glue
- thin cardboard (ex: old cereal box)
- something to color with

### Instructions:

- Print out the Easter puzzle.
- Cut out a piece of corrugated cardboard the same size as your paper (8 1/2 x 11 ish). Glue your page onto it.
- ADULT: using sharp scissors or exacto knife, cut out the cardboard along the puzzle template lines.

### Puzzle Templates:

- Close the template window after printing to return to this screen.
- Set page margins to zero if you have trouble fitting the template on one page (FILE, PAGE SETUP or FILE, PRINTER SETUP in most browsers).