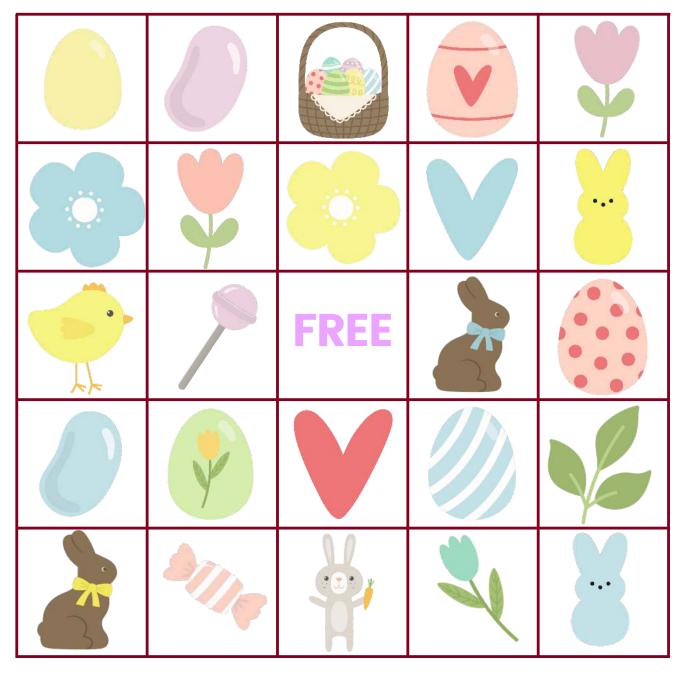

Copyright 2005, theKidzpage.com





RaisingGurKids.com



free printable EASTER ACTIVITY



## Easter Crossword

### Across









### Down



3.



5.



### Easter Crossword



### Across

- 5. Which came first? The chickens or the \_\_\_\_\_?
- 7. ooey, gooey goodness
- 8. Animal that brings treats and eats carrots.
- 9. baby duck
- 11. Container for collecting eggs at Easter.

### Down

- 1. If you drop an Easter egg, it will \_\_\_\_\_
- 2. baby sheep
- 3. Pale, light colors.
- 4. Tasty, decadent treat.
- 6. Easter's season
- 10. baby chicken























### **EASTER BINGO CALLING CARDS**





## Happy Easter! Help the Easter Bunny find his basket. Happy Easter!





Q: Why did the old man put the Easter bunny on his head?

A: Because he had no hare!



Q: What is the Easter bunny and his friend's favourite type of music?

A: Hip-Hop!



Q: How do you get two pounds of chocolate home in a hot car?

A: Eat it in the parking lot!

### Easter Printable Jigsaw Puzzle

Suggestion: For a party, laminate or cover with clear contact paper purchased at your local office supply store and use as placemats. The placemats can be sent home as treats.



### Materials:

- paper
- printer
- scissors
- glue
- thin cardboard (ex: old cereal box)
- something to color with

### Instructions:

- Print out the Easter puzzle.
- Cut out a piece of c