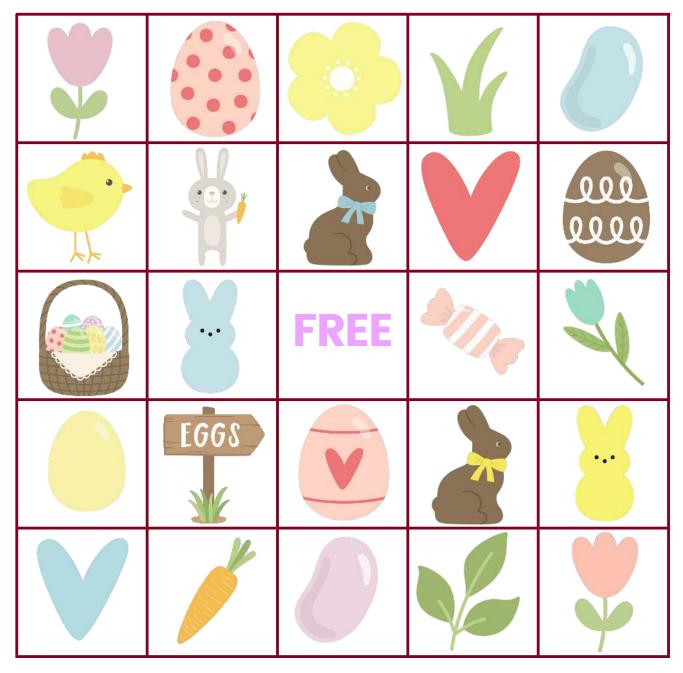

Copyright 2005, theKidzpage.com





RaisingGurKids.com



free printable EASTER ACTIVITY



## Easter Crossword

### Across









### Down



3.



5.



### Easter Crossword



### Across

- 5. Which came first? The chickens or the \_\_\_\_\_?
- 7. ooey, gooey goodness
- 8. Animal that brings treats and eats carrots.
- 9. baby duck
- 11. Container for collecting eggs at Easter.

### Down

- 1. If you drop an Easter egg, it will \_\_\_\_\_
- 2. baby sheep
- 3. Pale, light colors.
- 4. Tasty, decadent treat.
- 6. Easter's season
- 10. baby chicken























### **EASTER BINGO CALLING CARDS**





## Happy Easter! Help the Easter Bunny find his basket. Happy Easter!





Q: Why did the old man put the Easter bunny on his head?

A: Because he had no hare!



Q: What is the Easter bunny and his friend's favourite type of music?

A: Hip-Hop!



Q: How do you get two pounds of chocolate home in a hot car?

A: Eat it in the parking lot!

### Easter Printable Jigsaw Puzzle

Suggestion: For a party, laminate or cover with clear contact paper purchased at your local office supply store and use as placemats. The placemats can be sent home as treats.



### Materials:

- paper
- printer
- scissors
- glue
- thin cardboard (ex: old cereal box)
- something to color with

### Instructions:

- Print out the Easter puzzle.
- Cut out a piec