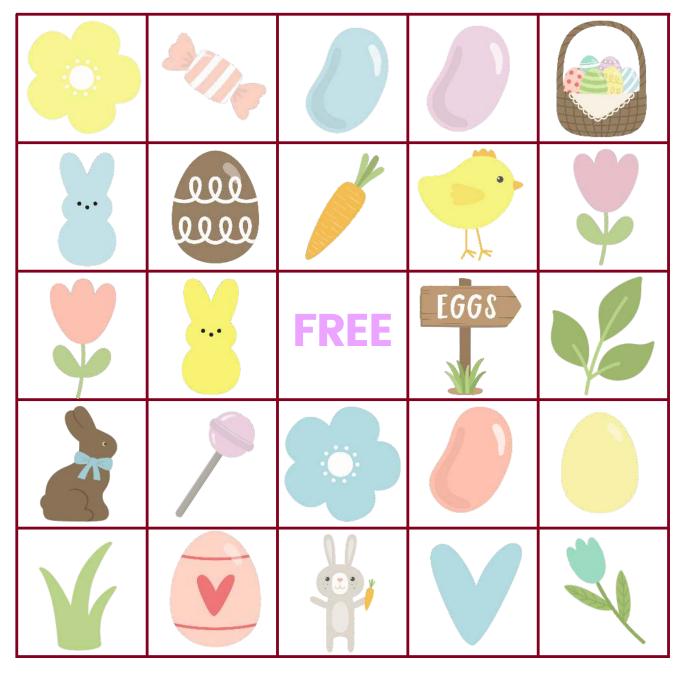

Copyright 2005, theKidzpage.com





RaisingGurKids.com



free printable EASTER ACTIVITY



## Easter Crossword

### Across









### Down



3.



5.



### Easter Crossword



### Across

- 5. Which came first? The chickens or the \_\_\_\_\_?
- 7. ooey, gooey goodness
- 8. Animal that brings treats and eats carrots.
- 9. baby duck
- 11. Container for collecting eggs at Easter.

### Down

- 1. If you drop an Easter egg, it will \_\_\_\_\_
- 2. baby sheep
- 3. Pale, light colors.
- 4. Tasty, decadent treat.
- 6. Easter's season
- 10. baby chicken























### **EASTER BINGO CALLING CARDS**





## Happy Easter! Help the Easter Bunny find his basket. Happy Easter!





Q: Why did the old man put the Easter bunny on his head?

A: Because he had no hare!



Q: What is the Easter bunny and his friend's favourite type of music?

A: Hip-Hop!



Q: How do you get two pounds of chocolate home in a hot car?

A: Eat it in the parking lot!

### Easter Printable Jigsaw Puzzle

Suggestion: For a party, laminate or cover with clear contact paper purchased at your local office supply store and use as placemats. The placemats can be sent home as treats.



### Materials:

- paper
- printer
- scissors
- glue
- thin cardboard (ex: old cereal box)
- something to color with

### Instructions:

- Print out the Easter puzzle.
- Cut out a piece