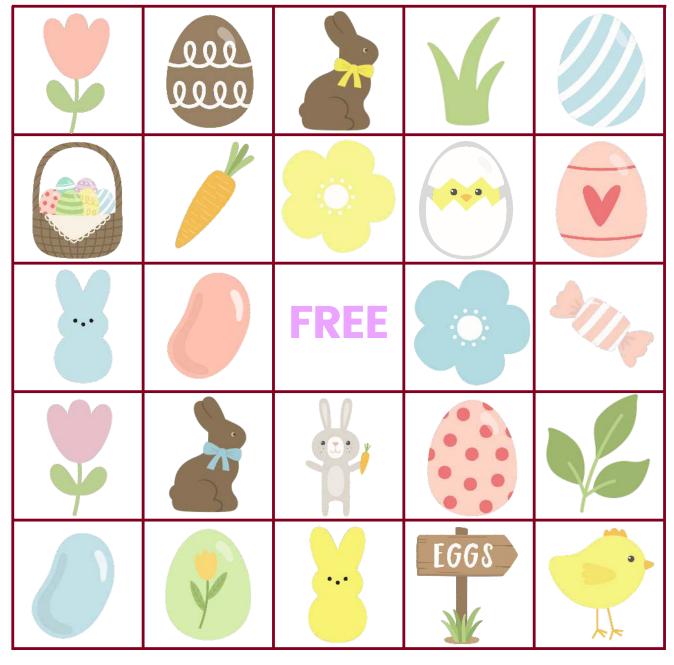

Copyright 2005, theKidzpage.com





RaisingGurKids.com



free printable EASTER ACTIVITY



## Easter Crossword

### Across









### Down



3.



5.



### Easter Crossword



### Across

- 5. Which came first? The chickens or the \_\_\_\_\_?
- 7. ooey, gooey goodness
- 8. Animal that brings treats and eats carrots.
- 9. baby duck
- 11. Container for collecting eggs at Easter.

### Down

- 1. If you drop an Easter egg, it will \_\_\_\_\_
- 2. baby sheep
- 3. Pale, light colors.
- 4. Tasty, decadent treat.
- 6. Easter's season
- 10. baby chicken























### **EASTER BINGO CALLING CARDS**





## Happy Easter! Help the Easter Bunny find his basket. Happy Easter!





Q: Why did the old man put the Easter bunny on his head?

A: Because he had no hare!



Q: What is the Easter bunny and his friend's favourite type of music?

A: Hip-Hop!



Q: How do you get two pounds of chocolate home in a hot car?

A: Eat it in the parking lot!

### Easter Printable Jigsaw Puzzle

Suggestion: For a party, laminate or cover with clear contact paper purchased at your local office supply store and use as placemats. The placemats can be sent home as treats.



### Materials:

- paper
- printer
- scissors
- glue
- thin cardboard (ex: old cereal box)
- something to color with

### Instructions:

- Print out the Easter puzzle.
- Cut out a piece of corrugated