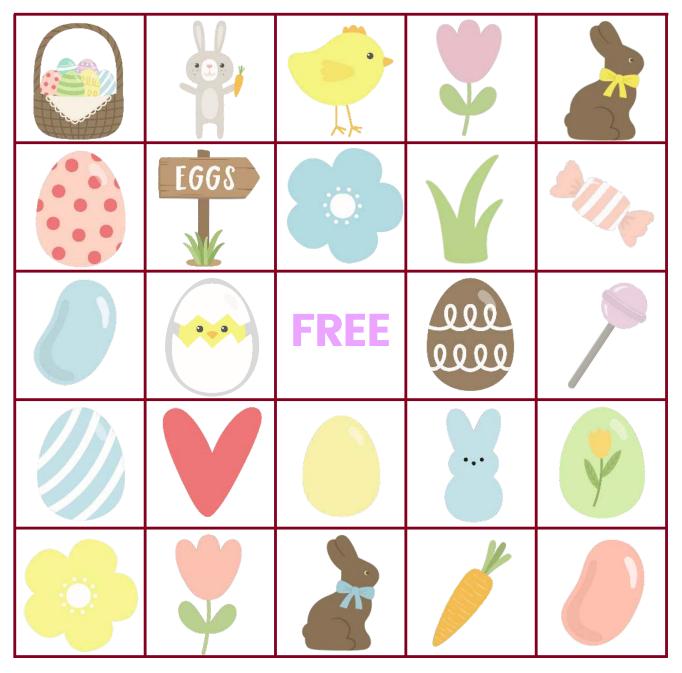

Copyright 2005, theKidzpage.com





RaisingGurKids.com



free printable EASTER ACTIVITY



## Easter Crossword

### Across









### Down



3.



5.



### Easter Crossword



### Across

- 5. Which came first? The chickens or the \_\_\_\_\_?
- 7. ooey, gooey goodness
- 8. Animal that brings treats and eats carrots.
- 9. baby duck
- 11. Container for collecting eggs at Easter.

### Down

- 1. If you drop an Easter egg, it will \_\_\_\_\_
- 2. baby sheep
- 3. Pale, light colors.
- 4. Tasty, decadent treat.
- 6. Easter's season
- 10. baby chicken























### **EASTER BINGO CALLING CARDS**





## Happy Easter! Help the Easter Bunny find his basket. Happy Easter!





Q: Why did the old man put the Easter bunny on his head?

A: Because he had no hare!



Q: What is the Easter bunny and his friend's favourite type of music?

A: Hip-Hop!



Q: How do you get two pounds of chocolate home in a hot car?

A: Eat it in the parking lot!

### Easter Printable Jigsaw Puzzle

Suggestion: For a party, laminate or cover with clear contact paper purchased at your local office supply store and use as placemats. The placemats can be sent home as treats.



### Materials:

- paper
- printer
- scissors
- glue
- thin cardboard (ex: old cereal box)
- something to color with

### Instructions:

- Print out the Easter puzzle.
- Cut out a piece of