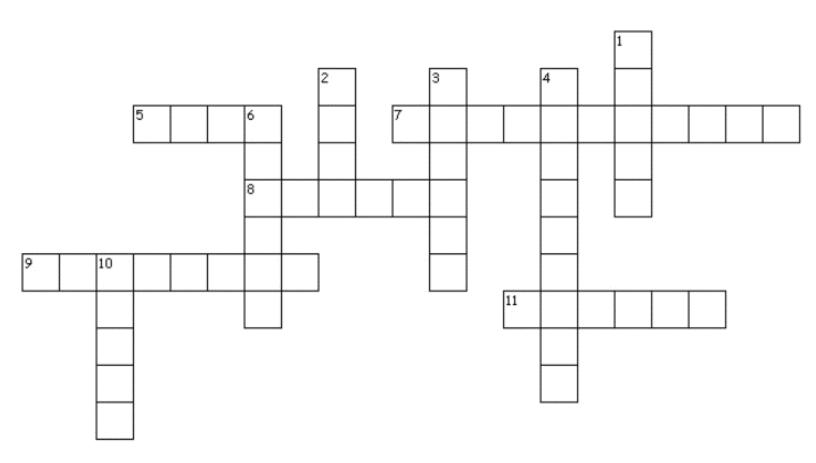

## Easter Crossword

### Easter Crossword

### Across

- 5. Which came first? The chickens or the \_\_\_\_\_?
- 7. ooey, gooey goodness
- 8. Animal that brings treats and eats carrots.
- 9. baby duck
- 11. Container for collecting eggs at Easter.

### Down

- 1. If you drop an Easter egg, it will \_\_\_\_\_
- 2. baby sheep
- 3. Pale, light colors.
- 4. Tasty, decadent treat.
- 6. Easter's season
- 10. baby chicken