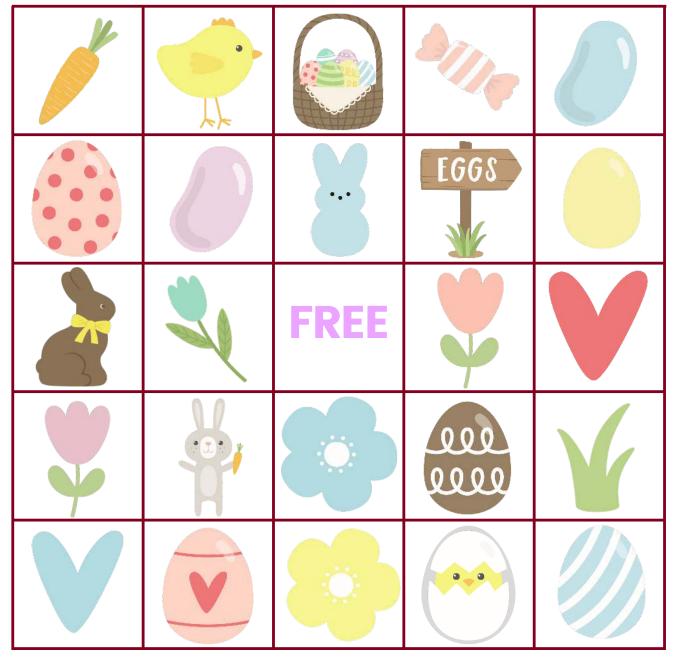

Copyright 2005, theKidzpage.com





RaisingGurKids.com



free printable EASTER ACTIVITY



## Easter Crossword

### Across









### Down



3.



5.



### Easter Crossword



### Across

- 5. Which came first? The chickens or the \_\_\_\_\_?
- 7. ooey, gooey goodness
- 8. Animal that brings treats and eats carrots.
- 9. baby duck
- 11. Container for collecting eggs at Easter.

### Down

- 1. If you drop an Easter egg, it will \_\_\_\_\_
- 2. baby sheep
- 3. Pale, light colors.
- 4. Tasty, decadent treat.
- 6. Easter's season
- 10. baby chicken























### **EASTER BINGO CALLING CARDS**





## Happy Easter! Help the Easter Bunny find his basket. Happy Easter!





Q: Why did the old man put the Easter bunny on his head?

A: Because he had no hare!



Q: What is the Easter bunny and his friend's favourite type of music?

A: Hip-Hop!



Q: How do you get two pounds of chocolate home in a hot car?

A: Eat it in the parking lot!

### Easter Printable Jigsaw Puzzle

Suggestion: For a party, laminate or cover with clear contact paper purchased at your local office supply store and use as placemats. The placemats can be sent home as treats.



### Materials:

- paper
- printer
- scissors
- glue
- thin cardboard (ex: old cereal box)
- something to color with

### Instructions:

- Print out the Easter puzzle.
- Cut out a piece of corrugated ca