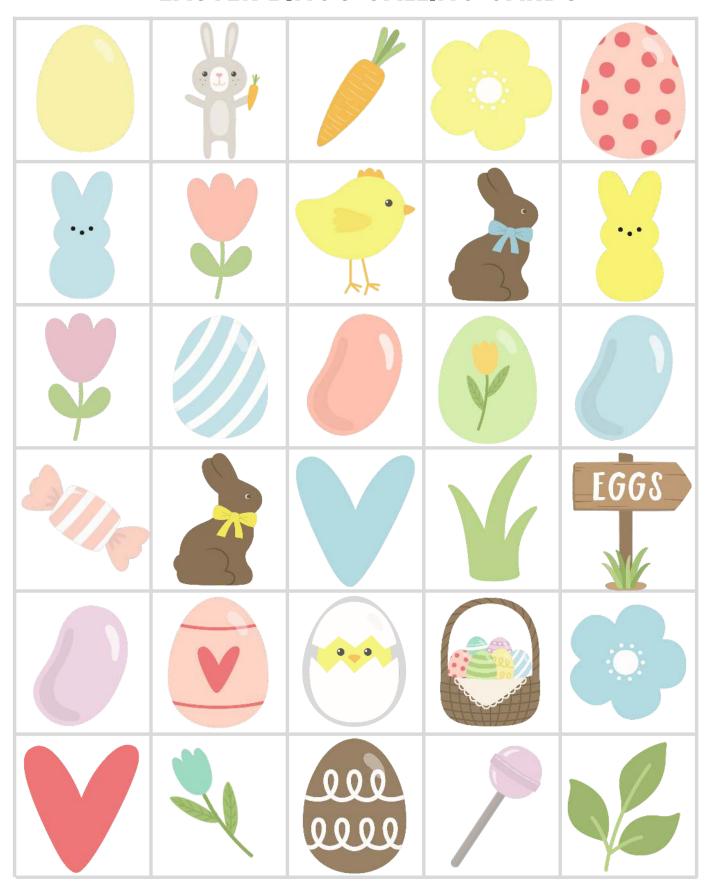

Copyright 2005, theKidzpage.com





RaisingGurKids.com



free printable EASTER ACTIVITY



## Easter Crossword

### Across









### Down



3.



5.



### Easter Crossword



### Across

- 5. Which came first? The chickens or the \_\_\_\_\_?
- 7. ooey, gooey goodness
- 8. Animal that brings treats and eats carrots.
- 9. baby duck
- 11. Container for collecting eggs at Easter.

### Down

- 1. If you drop an Easter egg, it will \_\_\_\_\_
- 2. baby sheep
- 3. Pale, light colors.
- 4. Tasty, decadent treat.
- 6. Easter's season
- 10. baby chicken























### **EASTER BINGO CALLING CARDS**





## Happy Easter! Help the Easter Bunny find his basket. Happy Easter!





Q: Why did the old man put the Easter bunny on his head?

A: Because he had no hare!



Q: What is the Easter bunny and his friend's favourite type of music?

A: Hip-Hop!



Q: How do you get two pounds of chocolate home in a hot car?

A: Eat it in the parking lot!

### Easter Printable Jigsaw Puzzle

Suggestion: For a party, laminate or cover with clear contact paper purchased at your local office supply store and use as placemats. The placemats can be sent home as treats.



### Materials:

- paper
- printer
- scissors
- glue
- thin cardboard (ex: old cereal box)
- something to color with

### Instructions:

- Print out the Easter puzzle.
- Cut out a piece of corrugated cardboard the same size as your paper (8